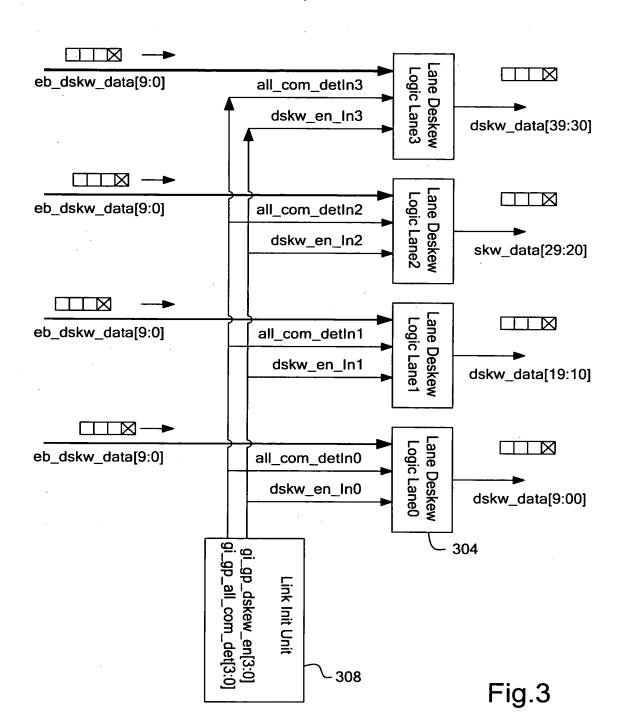

Sheet: 3 of 10

3/10

Blakely, Sokoloff, Taylor & Zafman LLP (310) 207-3800 Title: LANE TO LANE DESKEWING VIA NON-DATA SYMBOL PROCESSING FOR A SERIAL POINT TO POINT LINK 1st Named Inventor: Lyonel Renaud Express Mail No.: EV 339916326US Docket No.: 42P18014 Sheet: 4 of 10